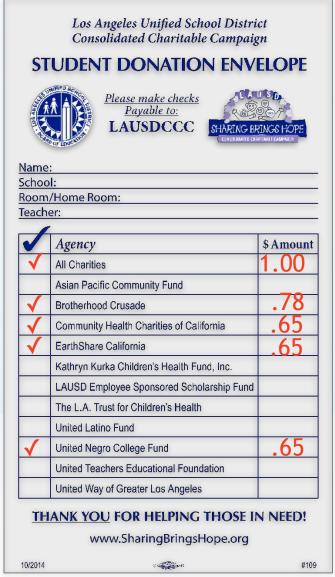

February 5-April 5, 2019

LOS ANGELES UNIFIED SCHOOL DISTRICT CONSOLIDATED CHARITABLE CAMPAIGN PARTICIPATING AGENCIES

**Asian Pacific Community Fund** 

LAUSD Employee Sponsored Scholarship Fund

**Brotherhood Crusade** 

The L.A. Trust for Children's Health

Community Health Charities of CA

United Latino Fund

EarthShare California

United Negro College Fund

Kathryn Kurka Children's Health Fund

**United Teachers Educational Foundation** 

**United Way of Greater Los Angeles** 

www.SharingBringsHope.org





## **Petitioning Students**

- \* Students are given envelopes for contributions
- \* Teachers are given envelopes to collect contributions
- \* Letter to parents with student donation envelope
- \* Distribute these materials to teachers







### **Student Donation Envelope**



Total amount in envelope should be \$3.73



### Student Sticker

\* Given to all elementary school and early education center students





## Classroom Envelope

#### **LAUSD Consolidated Charitable Campaign**

STUDENT CLASSROOM REPORT ENVELOPE



#### SHARING BRINGS HOPE

www.SharingBringsHope.org



TEACHER: Mrs. Smith

ROOM / HOMEROOM: Room 456

Dear Teacher:

After collecting the student envelopes, please:

- Check to make sure the student envelopes are sealed and the amount and charity/ charities information has been completed.
- Place the student envelopes in this secured classroom report envelope and deliver to the School Coordinator on a daily basis.
- ♦ Your School Coordinator will return this envelope to you for use the next day!

#### THANK YOU FOR HELPING THOSE IN NEED!

|