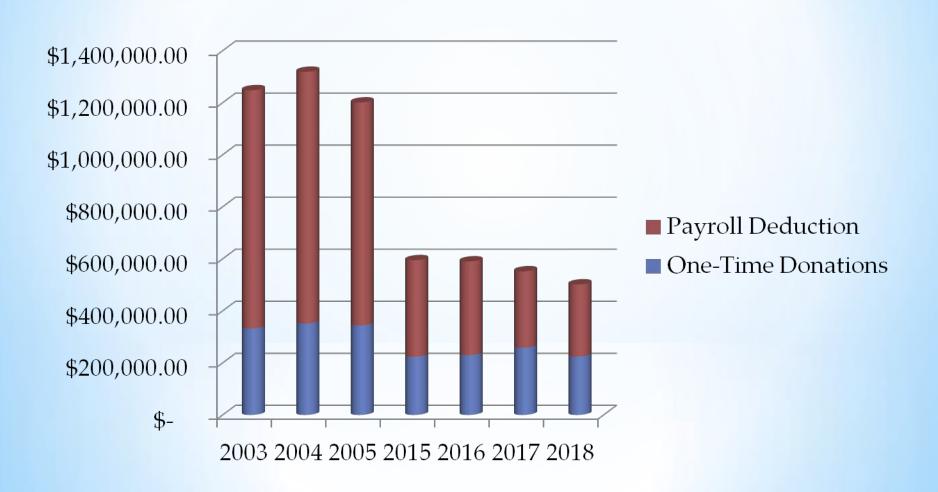

|
| TOTAL TEACHER<br>CHECKS          |                  |                                    |                        |                                           |                  |                                                     |                                                       |                                               | 40                       |                                    |                                                 |                                         |



Copies of this envelope can be printed at www.SharingBringsHope.org

rate ligan

## Petitioning Teachers, Faculty and Administrators

- \* Teachers, Faculty and Administrators can give
  - Cash or check
  - Payroll deduction
- \* Payroll giving card





# Payroll Deductions VS One-Time Donations



### Top Ten Departments by Employee Count & Amount

| Location             | Employee Count | Amount     |
|----------------------|----------------|------------|
| Dist Nursing Svcs-It | 92             | \$9,901.00 |
| Construc Inspection  | 44             | \$2,799.00 |
| Mental Hlth Svcs-Iti | 44             | \$3,227.00 |
| Payroll Adm Br       | 41             | \$1,630.00 |
| SPED-APEIS Unit-Itin | 38             | \$3,188.00 |
| Psychological Svs-It | 36             | \$2,844.00 |
| SCC Trans ABS Area75 | 34             | \$1,657.00 |
| Stu Hlth-PupilSv&Att | 27             | \$2,150.16 |
| Summer School Pool   | 26             | \$1,571.50 |
| Trans Servs Div RegB | 24             | \$854.00   |

| Location             | Employee<br>Count | Amount     |
|----------------------|---